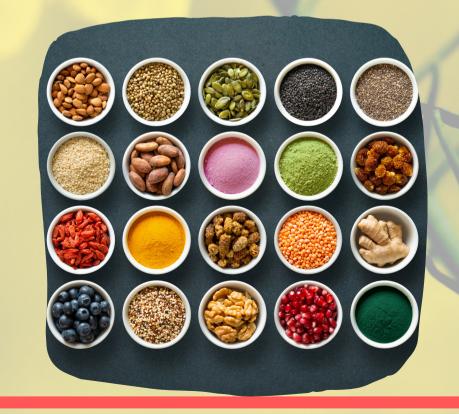

## Wellness Super Foods

Wouldn't it be amazing to have one thing that you could just pop into your mouth and meet all your health requirements?

At Sattvic Wellness, we believe in making health easy.

Presenting the magic tablet that takes care of everything.

This Effervescent tablet for immunity and daily Wellness is charged with 13 super ayurvedic herbs. It is a rich source of vitamins, minerals and dietary fibre.

Take care of your heart, liver, kidney and control your blood sugar levels. Detoxify your body and improve your immunity.

Just one tablet to ensure Wellness.